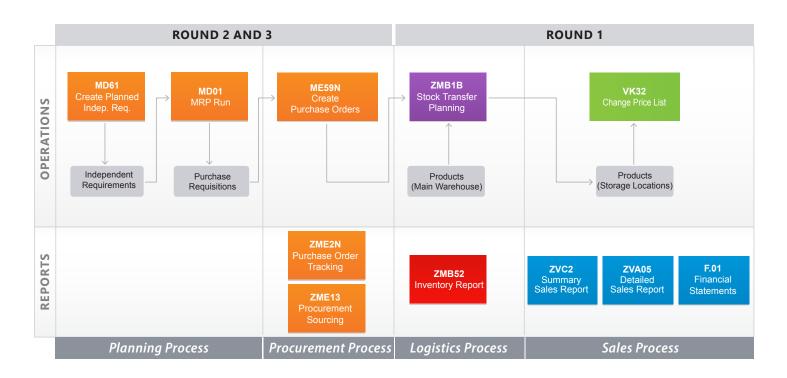

### PRICING MANAGER

In charge of maintaining/changing prices for distribution channel 16 for all 6 products.

| MAINTAIN PRICES          |                                                                 |  |
|--------------------------|-----------------------------------------------------------------|--|
| Change Price List (VK32) |                                                                 |  |
| 1                        | Open <i>prices</i> folder and double click on <i>Price list</i> |  |
| 2                        | Verify <i>Distribution channel</i> is <b>16</b>                 |  |
| 3                        | Execute                                                         |  |
| 4                        | Modify your prices                                              |  |
| 5                        | Save                                                            |  |
|                          |                                                                 |  |