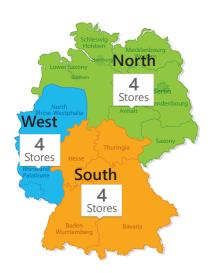

## German Market

# **General Information**

| Days/Round   | Distribution Channel |
|--------------|----------------------|
| 10 per round | DC16: Retail stores  |

| REPLENISHMENT INVENTORY (ROUND 1) |             |                         |  |
|-----------------------------------|-------------|-------------------------|--|
| PRODUCT CODE                      | DESCRIPTION | UNITS<br>(every 5 days) |  |
| \$\$-T01                          | Milk        | 950                     |  |
| \$\$-T02                          | Cream       | 300                     |  |
| \$\$-T03                          | Yoghurt     | 700                     |  |
| \$\$-T04                          | Cheese      | 350                     |  |
| \$\$-T05                          | Butter      | 400                     |  |
| \$\$-T06                          | Ice Cream   | 300                     |  |